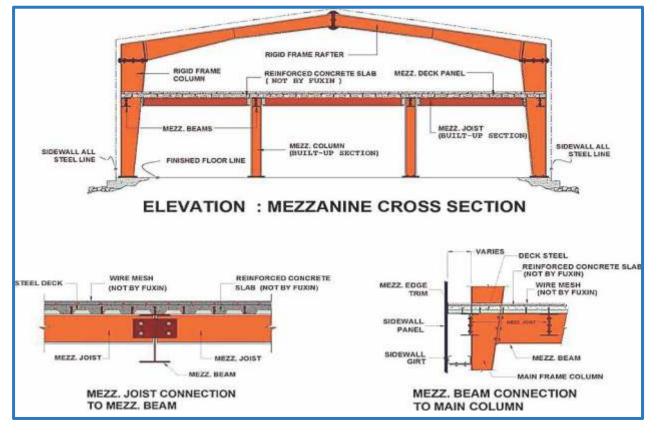

# MEZZANINE SYSTEM

Intermediate mezzanine floors are possible in metal buildings. Mezzanine floors can be provided in complete or partial area in pre-engi neered buildings to suit loading requirements for office and storage. Mezzanine floors consists of steel decks, supported by joists framed to the mezzanine beams. Mezzanine main beams normally runs across the width of the building and are located under the main rafters while joists run parallel to the length of the building, the top flange of the joist fit

perfectly below the top flange of the mezzanine beam. The economy of the mezzanine floor is affected by the applied load and support column spacing. Multilevel equipment platforms, cat walks, staircases etc. can be accommodated, if complete data is available.

ATOZ Infra Provides Design for Pre-Engineered Building of Crane system like EOT, Monorail, Underhung and Other Device such as convyer. Balarka Scope involves supply of Rafter Bracket and crane runway beam that support the crane system.