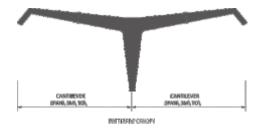

# MEZZANINE SYSTEM

Intermediate mezzanine floors are possible in metal buildings. Mezzanine floors can be provided in complete or partial area in pre-engi neered buildings to suit loading requirements for office and storage. Mezzanine floors consists of steel decks, supported by joists framed to the mezzanine beams. Mezzanine main beams normally runs across the width of the building and are located under the main rafters while joists run parallel to the length of the building, the top flange of the joist fit

perfectly below the top flange of the mezzanine beam. The economy of the mezzanine floor is affected by the applied load and support column spacing. Multilevel equipment platforms, cat walks, staircases etc. can be accommodated, if complete data is available.