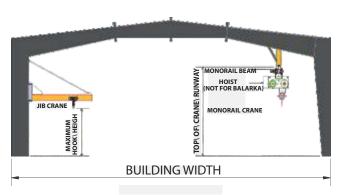

ATOZ Infra Provides Design for Pre-Engineered Building of Crane system like EOT, Monorail, Underhung and Other Device such as convyer. Balarka Scope involves supply of Rafter Bracket and crane runway beam that support the crane system.