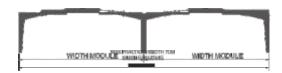

# MEZZANINE SYSTEM

Intermediate mezzanine floors are possible in metal buildings. Mezzanine floors can be provided in complete or partial area in pre-engi neered buildings to suit loading requirements for office and storage. Mezzanine floors consists of steel decks, supported by joists framed to the mezzanine beams. Mezzanine main beams normally runs across the width of the building and are located under the main rafters while joists run parallel to the length of the building, the top flange of the joist fit

perfectly below the top flange of the mezzanine beam. The economy of the mezzanine floor is affected by the applied load and support column spacing. Multilevel equipment platforms, cat walks, staircases etc. can be accommodated, if complete data is available.