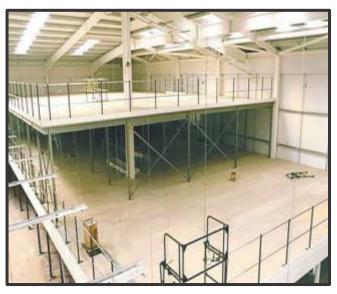

# MEZZANINE SYSTEM

Intermediate mezzanine floors are possible in metal buildings. Mezzanine floors can be provided in complete or partial area in pre-engi neered buildings to suit loading requirements for office and storage. Mezzanine floors consists of steel decks, supported by joists framed to the mezzanine beams. Mezzanine main beams normally runs across the width of the building and are located under the main rafters while joists run parallel to the length of the building, the top flange of the joist fit

perfectly below the top flange of the mezzanine beam. The economy of the mezzanine floor is affected by the applied load and support column spacing. Multilevel equipment platforms, cat walks, staircases etc. can be accommodated, if complete data is available.