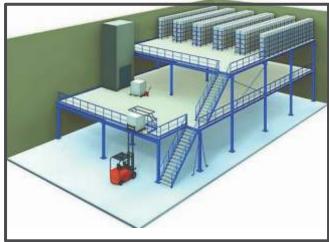

# MEZZANINE SYSTEM

Intermediate mezzanine floors are possible in metal buildings. Mezzanine floors can be provided in complete or partial area in pre-engi neered buildings to suit loading requirements for office and storage. Mezzanine floors consists of steel decks, supported by joists framed to the mezzanine beams. Mezzanine main beams normally runs across the width of the building and are located under the main rafters while joists run parallel to the length of the building, the top flange of the joist fit

perfectly below the top flange of the mezzanine beam. The economy of the mezzanine floor is affected by the applied load and support column spacing. Multilevel equipment platforms, cat walks, staircases etc. can be accommodated, if complete data is available.