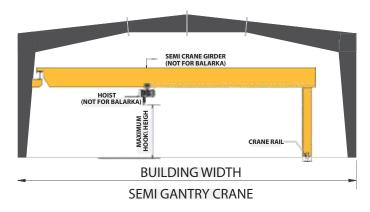

ATOZ Infra Provides Design for Pre-Engineered Building of Crane system like EOT, Monorail, Underhung and Other Device such as convyer. Balarka Scope involves supply of Rafter Bracket and crane runway beam that support the crane system.