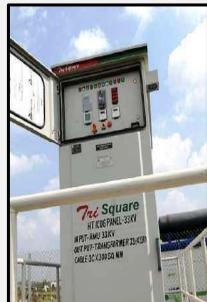

#### **OUR TURNKEY SERVICES**

- = 33 KV, 11 KV Sub-Stations
- Cale Laying In Trench Or In Ground
- Cable Jointing And Termination
- Insulations Testing of Electrical Equipments
- Switch Boards & Switch Gears
- Earthing & Earth Grids
- Electrical Design & Testing
- Installation Of LT & HT Panel
- Installation Of CCTV System
- Fabrication Of MS Structure For Machine Stand, Tray, Fan Support, ETC
- Street Light Pole Installation