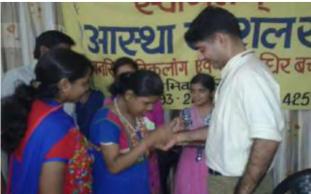

#### **Corporate Social Responsibility:**

**The ATOZ Infra** is involved in various social activities. It has been associated with the NGO Astha for years and has been providing education to underprivileged children through it. It also recently undertook major renovation of the building that housed the school ran by the NGO.