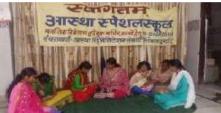

#### **Corporate Social Responsibility:**

**The ATOZ Infra** is involved in various social activities. It has been associated with the NGO Astha for years and has been providing education to underprivileged children through it. It also recently undertook major renovation of the building that housed the school ran by the NGO.