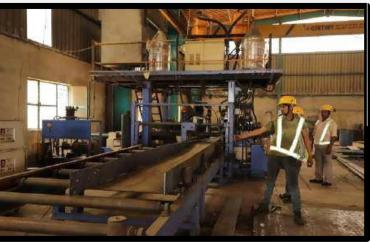

ered building has risen in market share due to various reason such speed, economy and quality.

Even after so many years of pre-engineered buildings in India, there is still a gap in a perfect blend of economy, quality, speed and ethics. ATOZ Infra-Projects wishes to create their own mark in rising to a level of expectancy of market. They acquire infrastructure and experienced man power to ful I their dream of making a mark into all types of industrial construction.

ATOZ knows that to reach perfection they should have best man power and best infrastructure available in any PEB company.

To reach their target of achieving both they have their associations with the most leading brands of PEB in India, to provide the full stop solution in any part of the country

### Manufacturing Unit













# Mezzanine System



Intermediate mezzanine floors are possible in metal buildings. Mezzanine floors can be provided in complete or partial area in pre-engineered buildings to suit loading requirements for office and storage. Mezzanine floors consists of steel deds, supported by joists framed to the mezzanine beams. Mezzanine main beams normally runs across the width of the building and are located under the main rafters while joists run parallel to the length of the building, the top flange of the joist fit perfectly below the top flange of the mezzanine beam. The economy of the mezzanine floor is affected by the applied load and support column spacing. Multilevel equipment platforms, catwalks, staircases etc. can be accommodated, if complete data is available.





ATOZ Infra Pr