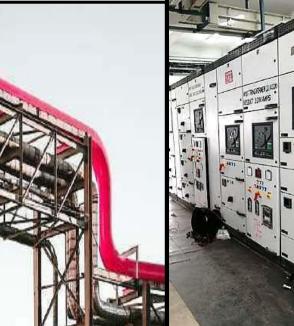

#### **OUR TURNKEY SERVICES**

- = 33 KV, 11 KV Sub-Stations
- Cale Laying In Trench Or In Ground
- Cable Jointing And Termination
- Insulations Testing of Electrical Equipments
- Switch Boards & Switch Gears
- Earthing & Earth Grids
- Electrical Design & Testing
- Installation Of LT & HT Panel
- Installation Of CCTV System
- Fabrication Of MS Structure For Machine Stand, Tray, Fan Support, ETC
- Street Light Pole Installation

- Industrial Wiring
- Lighting & Power
- Erection Of Perforated Tray/Ladder Type Tray
- Electrical Instruments
- PLC & SCADA Wiring
- Data Cabling & IT Works
   Solar Project
- Lightning Arrester Installation
- Service Maintenance & Testing
- Capacitor Banks