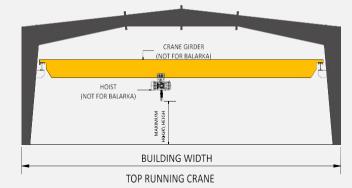

ATOZ Infra Provides Design for Pre-Engineered Building of Crane system like EOT, Monorail, Underhung and Other Device such as convyer. Balarka Scope involves supply of Rafter Bracket and crane runway beam that support the crane system.