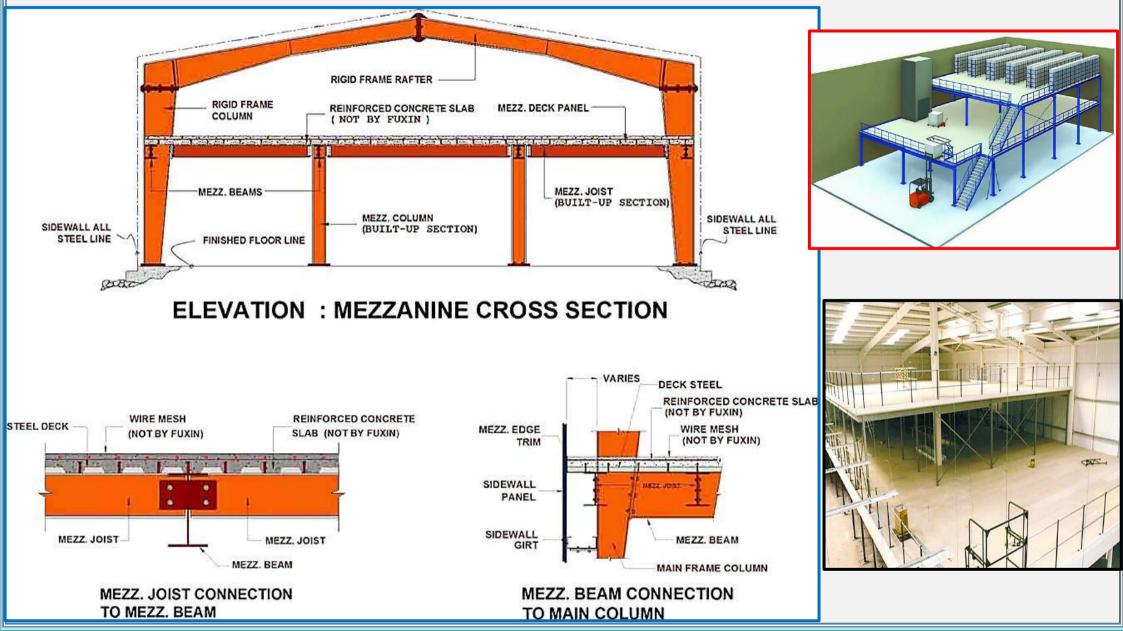

# Mezzanine System

Intermediate mezzanine floors are possible in metal buildings. Mezzanine floors can be provided in complete or partial area in pre-engineered buildings to suit loading requirements for office and storage. Mezzanine floors consists of steel deds, supported by joists framed to the mezzanine beams. Mezzanine main beams normally runs across the width of the building and are located under the main rafters while joists run parallel to the length of the building, the top flange of the joist fit perfectly below the top flange of the mezzanine beam. The economy of the mezzanine floor is affected by the applied load and support column spacing. Multilevel equipment platforms, catwalks, staircases etc. can be accommodated, if complete data is available.