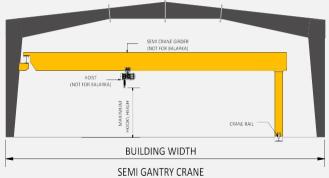

ATOZ Infra Provides Design for Pre-Engineered Building of Crane system like EOT, Monorail, Underhung and Other Device such as convyer. Balarka Scope involves supply of Rafter Bracket and crane runway beam that support the crane system.