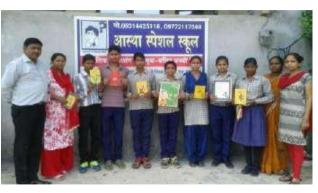

#### **Corporate Social Responsibility:**

**The ATOZ Infra** is involved in various social activities. It has been associated with the NGO Astha for years and has been providing education to underprivileged children through it. It also recently undertook major renovation of the building that housed the school ran by the NGO.