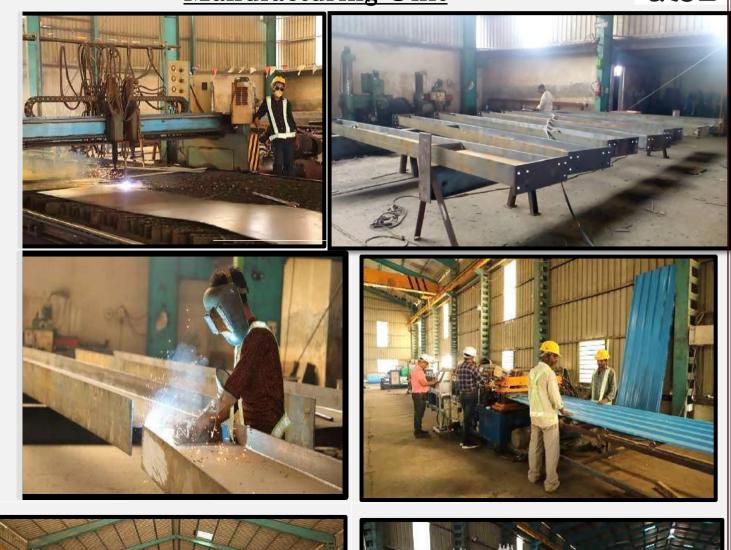

neered building has risen in market share due to various reason such speed, economy and quality.

Even after so many years of pre-engineered buildings in India, there is still a gap in a perfect blend of economy, quality, speed and ethics. ATOZ Infra-Projects wishes to create their own mark in rising to a level of expectancy of market. They acquire infrastructure and experienced man power to ful I their dream of making a mark into all types of industrial construction.

ATOZ knows that to reach perfection they should have best man power and best infrastructure available in any PEB company.

To reach their target of achieving both they have their associations with the most leading brands of PEB in India, to provide the full stop solution in any part of the country

### Manufacturing Unit













# Mezzanine System



Intermediate mezzanine floors are possible in metal buildings. Mezzanine floors can be provided in complete or partial area in pre-engineered buildings to suit loading requirements for office and storage. Mezzanine floors consists of steel deds, supported by joists framed to the mezzanine beams. Mezzanine main beams normally runs across the width of the building and are located under the main rafters while joists run parallel to the length of the building, the top flange of the joist fit perfectly below the top flange of the mezzanine beam. The economy of the mezzanine floor is affected by the applied load and support column spacing. Multilevel equipment platforms, catwalks, staircases etc. can be accommodated, if complete data is available.





ATOZ Infra