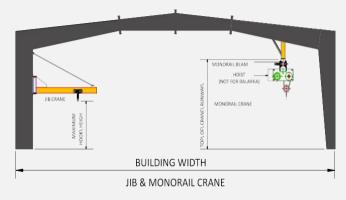

ATOZ Infra Provides Design for Pre-Engineered Building of Crane system like EOT, Monorail, Underhung and Other Device such as convyer. Balarka Scope involves supply of Rafter Bracket and crane runway beam that support the crane system.